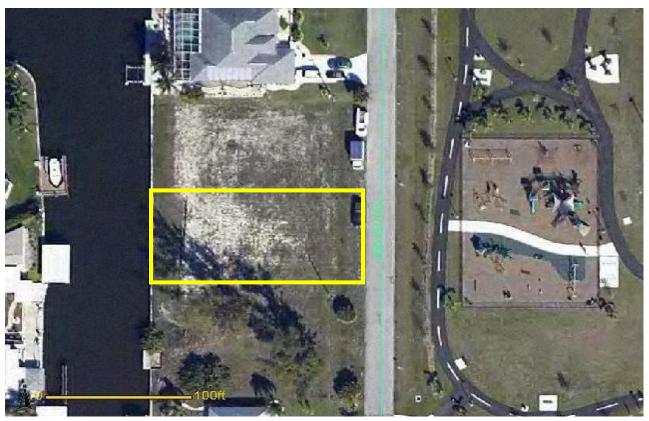

## 520 SW 35TH PL,. Cape Coral FL, 33991

## The Perfect Family Lot!

| Lot Dimension: | 80' X120' SF                   |
|----------------|--------------------------------|
| Comments:      | Fantastic Direct Access Lot in |
|                | SW Cape Coral<br>Across from   |
|                | Across from                    |
|                | Owner will Consider JV with    |
|                | Builder                        |
| Price:         | Call Broker / Owner            |
|                |                                |